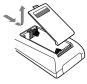

# **IR 901 Remote Control Instruction Guide**

Install two AAA batteries as shown at right.